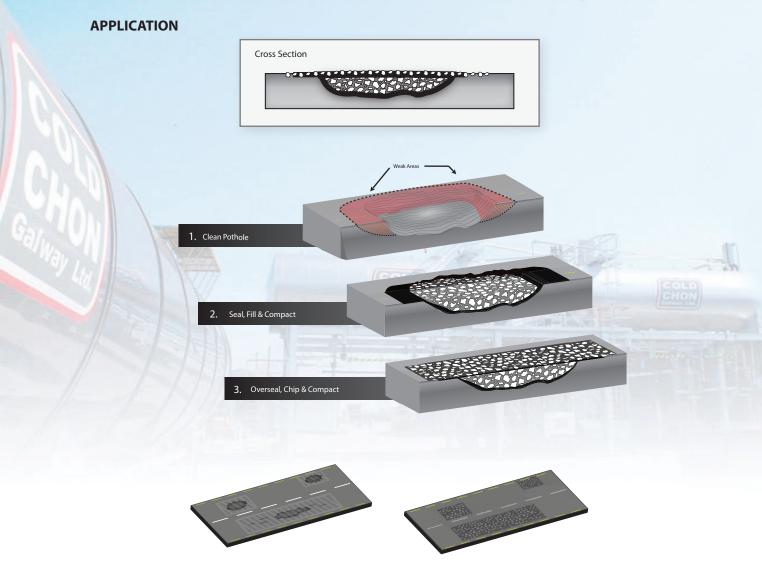

#### **APPLICATION OF POTHOLE PATCH**

Cold Chon Pothole Patch is workable and easy to spread, it does not adhere to spreading tools.

- Prior to filling a pothole remove any debris or water from the pothole.
- Slightly overfill the pothole to allow for compaction of the pothole patch.
- Compact the Pothole Patch (hand tamper, light roller, vibrating plate etc.)
- Traffic can be opened immediately
- Approximately 25kg/m2 of Pothole Patch is required to fill to a depth of 1cm.
- Unused Pothole Patch can be re-used once re-sealed.