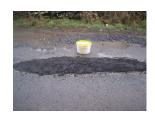

#### **AREAS OF USE**

Repairing Potholes, Backfilling Trenches, Re-filling Core Holes and Levelling Rutting Depressions. Cold Chon Pothole Patch is also ideal for lightly trafficked areas.

#### **APPLICATION OF POTHOLE PATCH**

Cold Chon Pothole Patch is workable and easy to spread, it does not adhere to spreading tools.

- Prior to filling a pothole remove any debris or water from the pothole.
- Slightly overfill the pothole to allow for compaction of the pothole patch.
- Compact the Pothole Patch (hand tamper, light roller, vibrating plate etc.)
- Traffic can be opened immediately
- Approximately 25kg/m2 of Pothole Patch is required to fill to a depth of 1cm.
- Unused Pothole Patch can be re-used once re-sealed.